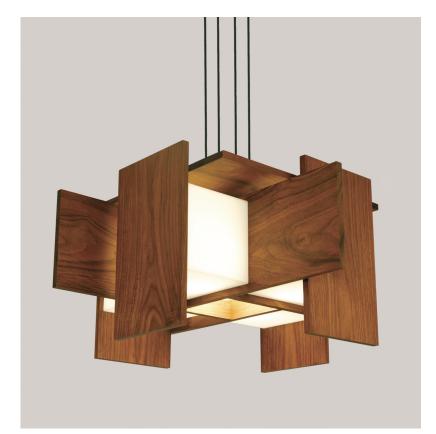

MATERIAL & FINISH OPTIONS

Alternate input voltages available Suitable for sloped ceiling

Wood body: oiled walnut

> The way the walnut planes in the Muto both block and bounce light makes for a very dynamic composition of light and shadow, from any vantage point. While the pinwheel form with its repeating elements is symmetric, it appears very sculptural from any one view. The modern floating ideal is realized in the Muto. By holding each walnut element away from its neighbor, so each plane floats, the whole fixture feels weightless as if it were floating itself.