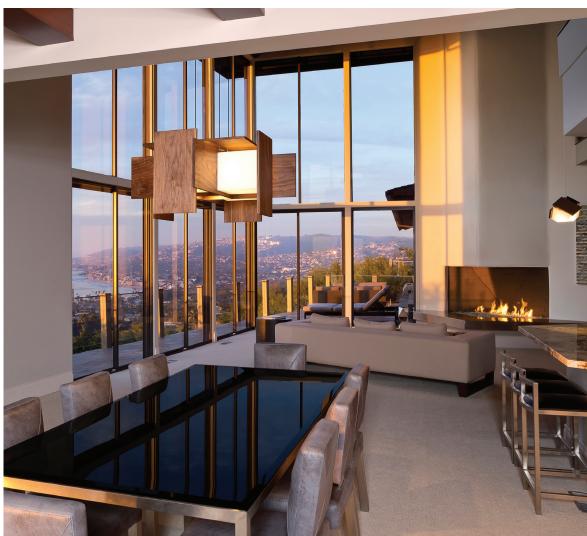

## Muto large pendant

Dimensions - 32" X 32" X 14.5" H Walnut, polymer, aluminum Product weight - 17 lbs 72" cable standard (can be shortened in field) Energy efficient LED light source Light output - 2110 lumens [Ambient glowing cubes - 860, Down light - 1250] Light color - 2700° K (warm) Color accuracy - 90+ CRI LED power consumption - 25 Watts Dimmable (use ELV or TRIAC dimmer) Wood grain will vary

MATERIAL & FINISH OPTIONS

Alternate input voltages available Suitable for sloped ceiling

Wood body: oiled walnut

> The way the walnut planes in the Muto both block and bounce light makes for a very dynamic composition of light and shadow, from any vantage point. While the pinwheel form with its repeating elements is symmetric, it appears very sculptural from any one view. The modern floating ideal is realized in the Muto. By holding each walnut element away from its neighbor, so each plane floats, the whole fixture feels weightless as if it were floating itself.