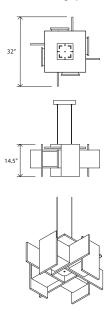

## Muto large pendant

Dimensions - 32" X 32" X 14.5" H Walnut, polymer, aluminum Product weight - 17 lbs 72" cable standard (can be shortened in field) Energy efficient LED light source Light output - 2110 lumens [Ambient glowing cubes - 860, Down light - 1250] Light color - 2700° K (warm) Color accuracy - 90+ CRI LED power consumption - 25 Watts Dimmable (use ELV or TRIAC dimmer) Wood grain will vary