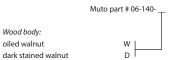

MATERIAL & FINISH OPTIONS

Alternate input voltages available Suitable for sloped ceiling

Wood body: oiled walnut

> The way the walnut planes in the Muto both block and bounce light makes for a very dynamic composition of light and shadow, from any vantage point. While the pinwheel form with its repeating elements is symmetric, it appears very sculptural from any one view. The modern floating ideal is realized in the Muto. By holding each walnut element away from its neighbor, so each plane floats, the whole fixture feels weightless as if it were floating itself.